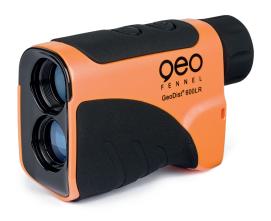

## GeoDist® 600LR Laser Distance Meter

| TECHNICAL DATA                                                                                                                                                                                                                                                                          | GEODIST® 600LR                                                                                                                                                                   | FEATURES                                                                                                                                                                                                                                                                                     | SUPPLIED WITH<br>GEODIST® 600LR          |
|-----------------------------------------------------------------------------------------------------------------------------------------------------------------------------------------------------------------------------------------------------------------------------------------|----------------------------------------------------------------------------------------------------------------------------------------------------------------------------------|----------------------------------------------------------------------------------------------------------------------------------------------------------------------------------------------------------------------------------------------------------------------------------------------|------------------------------------------|
| Measuring distance Accuracy Scope magnification Field of view Objective lens diameter Eyepiece lens diameter Exit pupil diameter Diopter Accuracy of speed measurement Dust/water protection Laser class / wavelength Temperature range Power supply Dimensions Weight (with batteries) | 600 m<br>± 0,5 m<br>6 x<br>7°<br>22 mm<br>16 mm<br>3,7 mm<br>± 5°<br>± 1 km/h<br>IP 54<br>1 / 905 nm<br>0 - 40°C<br>3V 1xCR2 for about 10.000 times<br>121 x 79 x 45 mm<br>215 g | Speed measurements up to 300 km/h Single and continuous measurement Built-in angle sensor Measurements of horizontal distances Measurement of height differences Autopower switch off Flagpole scanning, perfect for Golf players Golf trajectory compensation Can measure in meter and yard | ARTIKEL-NR. 300600  · Holster  · Battery |