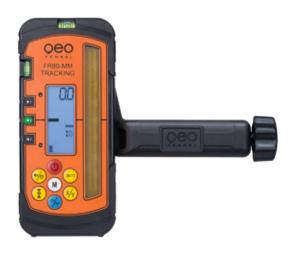

## FR 80-MM TRACKING For use with TRACKING Rotating Lasers

| TECHNICAL DATA                       | FR 80-MMTRACKING                  | FEATURES                                                                                                                                                                                                                           | SUPPLIED WITH                                                                       |
|--------------------------------------|-----------------------------------|------------------------------------------------------------------------------------------------------------------------------------------------------------------------------------------------------------------------------------|-------------------------------------------------------------------------------------|
|                                      |                                   |                                                                                                                                                                                                                                    | ARTNO. 254085                                                                       |
| Accuracy                             | ± 0.5 / 1 / 2 / 5 / 10 mm         | For rotating lasers with red or green laser beam Segments of display indication increase / decrease proportionally Large LCD's at front and back, with backlight that can be switched on/off for optimal reading in all conditions | 2 x AA NiMH batteries &<br>Quick charger     All-metal clamp for levelling<br>staff |
| Detecting range / accuracy           | 300 m / ± 5 mm                    |                                                                                                                                                                                                                                    |                                                                                     |
|                                      | 200 m / ± 2 mm                    |                                                                                                                                                                                                                                    |                                                                                     |
|                                      | 100 m / ± 1 mm                    |                                                                                                                                                                                                                                    |                                                                                     |
|                                      | 50 m / ± 0.5 mm                   |                                                                                                                                                                                                                                    |                                                                                     |
| Accuracy mm-indication               | ± 0,5 mm                          |                                                                                                                                                                                                                                    |                                                                                     |
| Length receiving window              | 120 mm                            |                                                                                                                                                                                                                                    |                                                                                     |
| Length receiving area mm-indication  | ± 40 mm from on-grade             |                                                                                                                                                                                                                                    |                                                                                     |
| Offset range (OSET) / from base line | -                                 |                                                                                                                                                                                                                                    |                                                                                     |
| Measuring units                      | mm,in,fraction                    |                                                                                                                                                                                                                                    |                                                                                     |
| Display indication                   | front, back                       |                                                                                                                                                                                                                                    |                                                                                     |
| Display illumination                 | yes                               |                                                                                                                                                                                                                                    |                                                                                     |
| LED indication                       | front, side, back                 |                                                                                                                                                                                                                                    |                                                                                     |
| Signal tones                         | 2 + soundless                     |                                                                                                                                                                                                                                    |                                                                                     |
| Power supply                         | 2 x AA NiMH rechargeable          |                                                                                                                                                                                                                                    |                                                                                     |
| Operating time                       | 40 h                              |                                                                                                                                                                                                                                    |                                                                                     |
| -with activated LCD illumination     | 32 h                              |                                                                                                                                                                                                                                    |                                                                                     |
| -with activated monitoring function  | 20 h (with LCD illumination 17 h) |                                                                                                                                                                                                                                    |                                                                                     |
| Temperature range                    | -10 °C to +50 °C                  |                                                                                                                                                                                                                                    |                                                                                     |
| Magnets                              | top, side                         |                                                                                                                                                                                                                                    |                                                                                     |
| Vials                                | top, side                         |                                                                                                                                                                                                                                    |                                                                                     |
| Dust / water protection              | IP 67                             |                                                                                                                                                                                                                                    |                                                                                     |
| Dimensions                           | 175,5 x 78 x 31 mm                |                                                                                                                                                                                                                                    |                                                                                     |
| Weight                               | 0,36 kg                           |                                                                                                                                                                                                                                    |                                                                                     |