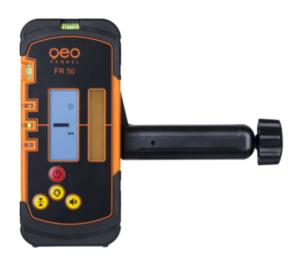

## FR 50 Basic receiver

| TECHNICAL DATA                                                                                                                                                                                                                                                                                                                         | FR 50                                                                                                      | FEATURES                                                                                                                                                                                     | SUPPLIED WITH                                                                                    |
|----------------------------------------------------------------------------------------------------------------------------------------------------------------------------------------------------------------------------------------------------------------------------------------------------------------------------------------|------------------------------------------------------------------------------------------------------------|----------------------------------------------------------------------------------------------------------------------------------------------------------------------------------------------|--------------------------------------------------------------------------------------------------|
| Accuracy                                                                                                                                                                                                                                                                                                                               | ± 1 / 2.5 / 5 mm                                                                                           | · For rotating lasers with red or green                                                                                                                                                      | ARTNO. 254050                                                                                    |
| Detecting range / accuracy                                                                                                                                                                                                                                                                                                             | 300 m / ± 5 mm<br>200 m / ± 2.5 mm<br>100 m / ± 1 mm                                                       | laser beam Segments of display indication increase / decrease proportionally Large LCD's at front and back, with backlight that can be switched on/off for optimal reading in all conditions | <ul> <li>2 x AA Alkaline batteries</li> <li>Clamp for levelling staff made of plastic</li> </ul> |
| Accuracy mm-indication Length receiving window Length receiving area mm-indication Offset range (OSET) / from base line Measuring units Display indication Display illumination LED indication Signal tones Power supply Operating time -with activated LCD illumination -with activated monitoring function Temperature range Magnets | - 50 mm front, back yes front, side, back 2 + soundless 2 x AA Alkaline 56 h 47 h10 °C to +50 °C top, side |                                                                                                                                                                                              |                                                                                                  |
| Vials Dust / water protection Dimensions Weight                                                                                                                                                                                                                                                                                        | top, side IP 67 175,5 x 78 x 31 mm 0,36 kg                                                                 |                                                                                                                                                                                              |                                                                                                  |